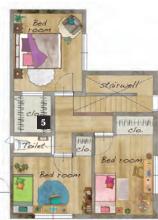

## ()PEN

- 1 玄関入ってすぐの吹き抜け+スケルトン階段は、 家の空間を更に広く感じさせてくれます。
- 中庭は、プライベートガーデンとなり、家族のコミュニケーションの場となります。
- 3 リビングに、作り付けのワークスペース!
- 家事動線も考え、1階にファミリークロークを 設けたことで、ママの仕事が一つ減ります。
- 5 欲しい収納をすべて取り入れた間取り

**2F** 

完成見学会

『ちょうどいい』のが、心地いい。