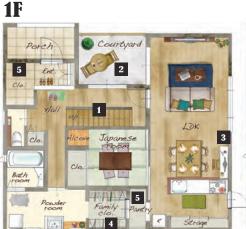

## ()PEN

- 1 玄関入ってすぐの吹き抜け+スケルトン階段は、 家の空間を更に広く感じさせてくれます。
- 中庭は、プライベートガーデンとなり、家族のコミュニケーションの場となります。
- 3 リビングに、作り付けのワークスペース!
- 家事動線も考え、1階にファミリークロークを 設けたことで、ママの仕事が一つ減ります。
- 5 欲しい収納をすべて取り入れた間取り

**2F** 

完成見学会

『ちょうどいい』のが、心地いい。